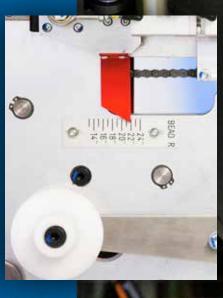

#### **INCREASED AUTOMATION**

Several devices are incorporated in the machine that have increased the automation level. The VMI PIXXEL vision system is fully integrated in the machine and automatically positions and check materials. With a real time performance, a fast cycle time is maintained.