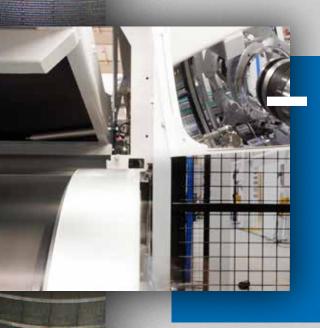

The VMI EXXIUM radial passenger tire building machine combines fully automatic tire building with short cycle times, high efficiency and output.

The machine furthermore gives full flexibility for an operator to interfere with the process in case of more complicated tire constructions or components that require manual adjustments. This results in a production of high quality tires at minimum cost.

#### **OPTIMAL GREEN TIRE QUALITY**

All 1,600 tires produced per day on the EXXIUM are characterized by an outstanding quality and a high consistency. Specific features such as the ActiZones, Clip-Bar, Advance Splice Engine and the intelligent material positioning ensure an improved uniformity.

#### **INCREASED AUTOMATION**

Several devices are incorporated in the machine that have increased the automation level. The VMI PIXXEL vision system is fully integrated in the machine and automatically positions and check materials. With a real time performance, a fast cycle time is maintained.