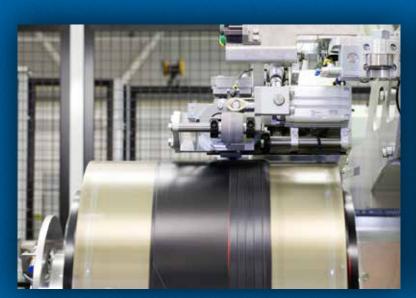

The VMI EXXIUM radial passenger tire building machine combines fully automatic tire building with short cycle times, high efficiency and output.

The machine furthermore gives full flexibility for an operator to interfere with the process in case of more complicated tire constructions or components that require manual adjustments. This results in a production of high quality tires at minimum cost.

#### **OPTIMAL GREEN TIRE QUALITY**

All 1,600 tires produced per day on the EXXIUM are characterized by an outstanding quality and a high consistency. Specific features such as the ActiZones, Clip-Bar, Advance Splice Engine and the intelligent material positioning ensure an improved uniformity.

#### **ENHANCED PRODUCTIVITY**

By taking the operator out of the production cycle, a reduced cycle time can be achieved. Within the production process, more actions run parallel instead of sequential, which further shortens cycle time.

#### **INCREASED AUTOMATION**

Several devices are incorporated in the machine that have increased the automation level. The VMI PIXXEL vision system is fully integrated in the machine and automatically positions and check materials. With a real time performance, a fast cycle time is maintained.